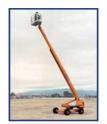

#### SNORKEL

| S-1930  |
|---------|
| SL-20   |
| SL-25   |
| 3284    |
| 4084    |
| TB-42   |
| TB-50   |
| TB-60   |
| TB-80   |
| PRO-100 |
| PRO-126 |
| ATB-50  |
| ATB-60  |