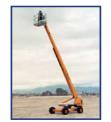

#### SNORKEL

| S-1930  |
|---------|
| SL-20   |
| SL-25   |
| 3284    |
| 4084    |
| TB-42   |
| TB-50   |
| TB-60   |
| TB-80   |
| PRO-100 |
| PRO-126 |
| ATB-50  |
| ATB-60  |