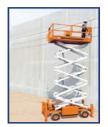

#### **SKY JACK**

| 3219 |   | 2 |
|------|---|---|
| 4632 | 4 | 2 |
| 7127 |   | 2 |
| 9250 |   | 4 |

#### JLG

| 930-ES 12 |
|-----------|
|-----------|

WORKING HEIGHT

25 FT

| Skyjack 3219 | PLATFORM HEIGHT<br>HEIGHT STOWED<br>LENGTH STOWED<br>WIDTH<br>DECK EXTENSION<br>LIFT CAPACITY<br>WEIGHT<br>POWER SOURCE                   | 19 FT<br>78.5 IN<br>70 IN<br>32 IN<br>3 FT<br>550 LB<br>2,580 LB<br>24V                     |
|--------------|-------------------------------------------------------------------------------------------------------------------------------------------|---------------------------------------------------------------------------------------------|
| Skyjack 4632 | WORKING HEIGHT<br>PLATFORM HEIGHT<br>HEIGHT STOWED<br>LENGTH STOWED<br>WIDTH<br>DECK EXTENSION<br>LIFT CAPACITY<br>WEIGHT<br>POWER SOURCE | 38 FT<br>32 FT<br>88 IN (74 IN)<br>91 IN<br>46 IN<br>4 FT<br>700 LB<br>5,075 LB<br>24V      |
| Skyjack 7127 | WORKING HEIGHT<br>PLATFORM HEIGHT<br>HEIGHT STOWED<br>LENGTH STOWED<br>WIDTH<br>DECK EXTENSION<br>LIFT CAPACITY<br>WEIGHT<br>POWER SOURCE | 33 FT<br>27 FT<br>105.5 IN<br>127 IN<br>71.5 IN<br>4.5 FT<br>1,500 LB<br>8,420 LB<br>GAS/LP |
| Skyjack 9250 | WORKING HEIGHT<br>PLATFORM HEIGHT<br>HEIGHT STOWED<br>LENGTH STOWED<br>WIDTH<br>DECK EXTENSION<br>LIFT CAPACITY<br>WEIGHT<br>POWER SOURCE | 56 FT<br>50 FT<br>124.5 IN<br>176 IN<br>92 IN<br>5 FT<br>2,000 LB<br>14,700 LB<br>GAS/LP    |