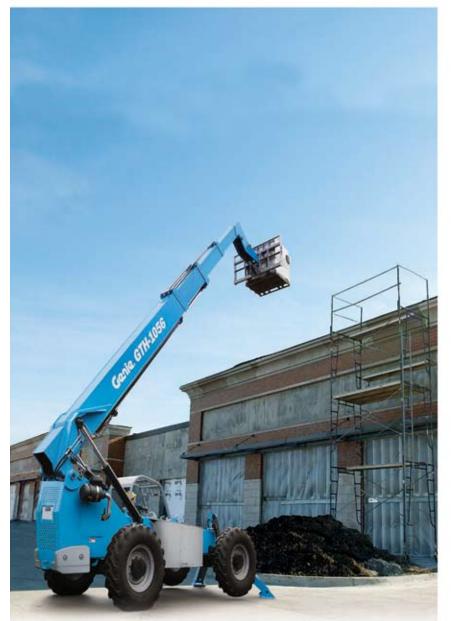

GTH1056

PLATFORM HEIGHT 15 FT 2 IN HEIGHT STOWED 67.5 IN LENGTH STOWED 53 IN WIDTH 29.5 IN LIFT CAPACITY 350 LB 2,150 LB WEIGHT POWER SOURCE 24V WORKING HEIGHT 30 FT 9 IN PLATFORM HEIGHT 24 FT 9 IN HEIGHT STOWED 78 IN LENGTH / WIDTH 51.5 / 29 IN OUTRIGGER FOOTPRINT (L/W) 61 / 53 IN LIFT CAPACITY 350 LB WEIGHT 817 LB POWER SOURCE 12V WORKING HEIGHT 42 FT 5 IN PLATFORM HEIGHT 36 FT 6 IN HEIGHT STOWED 109 IN (75.5 IN) LENGTH / WIDTH 55 / 29 IN OUTRIGGER FOOTPRINT (L/W) 83 / 75 IN LIFT CAPACITY 350 LB WEIGHT 1107 LB POWER SOURCE 12V MAXIMUM LIFT HEIGHT 56 FT MAXIMUM REACH 40 FT HEIGHT STOWED 9 FT 9 IN LENGTH STOWED 23 FT WIDTH 8 FT 6 IN MAXIMUM LIFT CAPACITY 10,000 LB WEIGHT 31,200 LB DIESEL POWER SOURCE