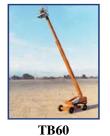

ATB60

| WORKING HEIGHT   | 66 FT             |
|------------------|-------------------|
| PLATFORM HEIGHT  | 60 FT             |
| HORIZONTAL REACH | 43 FT 1 IN        |
| HEIGHT STOWED    | 8 FT 3 IN         |
| ENGTH STOWED     | 29 FT 1.5 IN      |
| WIDTH            | 7 FT 11 IN        |
| LIFT CAPACITY    | 500 LB            |
| NEIGHT           | 27,600 LB         |
| POWER SOURCE     | GAS / LP / DIESEL |
|                  |                   |
| WORKING HEIGHT   | 25 FT             |
| PLATFORM HEIGHT  | 19 FT             |
| HEIGHT STOWED    | 77 IN             |
| LENGTH STOWED    | 73.5 IN           |
| WIDTH            | 30 IN             |
| DECK EXTENSION   | 3 FT              |
| LIFT CAPACITY    | 500 LB            |
| WEIGHT           | 2,750 LB          |

9,300 LB

GAS / LP

8 FT 10.25 IN

12 FT 6.5 IN

4084

**TB42** 

**TB50** 

| WORKING HEIGHT   | 48 FT             |
|------------------|-------------------|
| PLATFORM HEIGHT  | 42 FT             |
| HORIZONTAL REACH | 33 FT             |
| HEIGHT STOWED    | 7 FT 9.5 IN       |
| LENGTH STOWED    | 23 FT 6.25 IN     |
| WIDTH            | 7 FT 11.5 IN      |
| LIFT CAPACITY    | 500 LB            |
| WEIGHT           | 10,500 LB         |
| POWER SOURCE     | GAS / LP / DIESEL |
| WORKING HEIGHT   | 56 FT             |
| PLATFORM HEIGHT  | 50 FT             |
| HORIZONTAL REACH | 39 FT 1 IN        |
| HEIGHT STOWED    | 7 FT 9.5 IN       |
| LENGTH STOWED    | 25 FT 1.5 IN      |
| WIDTH            | 7 FT 11.5 IN      |
| LIFT CAPACITY    | 500 LB            |
| WEIGHT           | 12,550 LB         |
| POWER SOURCE     | GAS / LP / DIESEL |
| WORKING HEIGHT   | 66 FT             |
| PLATFORM HEIGHT  | 60 FT             |
| HORIZONTAL REACH | 50 FT             |
| HEIGHT STOWED    | 8 FT 9 IN         |
| LENGTH STOWED    | 30 FT 10 IN       |
| WIDTH            | 8 FT 1/2 IN       |
| LIFT CAPACITY    | 500 LB            |
| WEIGHT           | 20,700 LB         |
| POWER SOURCE     | GAS / LP / DIESEL |